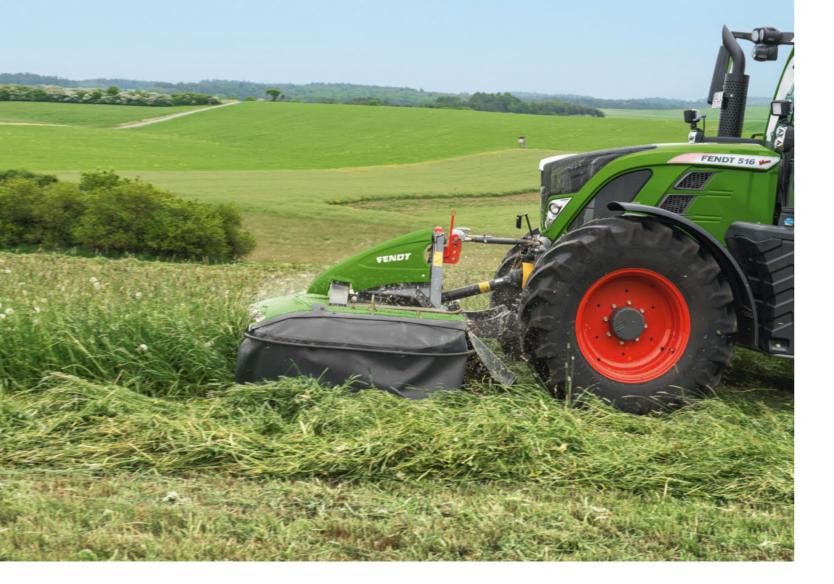

#### Non-stop green harvesting. With the Fendt Cutter drum mower.

The perfect cut is the basis for quality feed. With Fendt Cutter drum mowers the perfect cut will be effortless regardless of conditions. The Fendt cutters impress with proven technology, huge durability and new, clever details which will make

#### General description

- Large footprint due to large mower drums
- Low ground pressure and protection of the turf
- Best suited for use in wet and humid areas
- Less suitable in stony areas
- Very even and clean cut for best forage quality
- No entrapment of feed or soil
- Clean swath formation due to paired running of the mower drums
- Ideal for loader wagon use
- Very smooth running
- Robust and stable construction