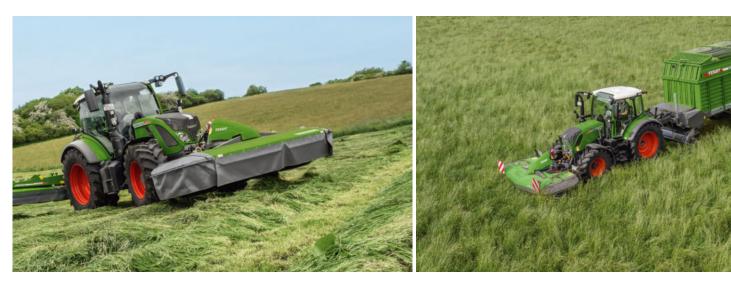

#### Non-stop green harvesting. With the Fendt Cutter drum mower.

The perfect cut is the basis for quality feed. With Fendt Cutter drum mowers the perfect cut will be effortless regardless of conditions. The Fendt cutters impress with proven technology, huge durability and new, clever details which will make

#### General description

- Large footprint due to large mower drums
- Low ground pressure and protection of the turf
- Best suited for use in wet and humid areas
- Less suitable in stony areas
- Very even and clean cut for best forage quality
- No entrapment of feed or soil
- Clean swath formation due to paired running of the mower drums
- Ideal for loader wagon use
- Very smooth running
- Robust and stable construction