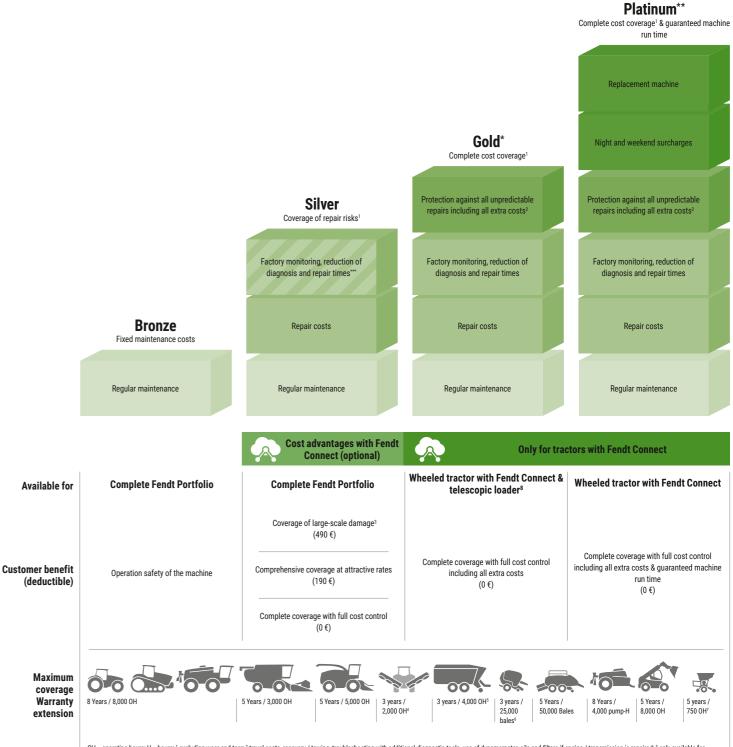

## Fendt Services.

offer first-class service.

+44 330 123 9909 You can contact the certified service partners around the clock via the Fendt Customer Hotline

A Fendt machine is a high-tech product for the highest of demands. Accordingly, the certified Fendt sales partners

#### The best product under the best protective shield

Extraordinary service partners and service:

- A short distance between our trained service employees and you
- 24/7 Replacement parts availability during the season
- 12 month guarantee on Fendt original parts and installation

#### 100 % quality. 100 % Service: Fendt Services

- Fendt Demonstration Service
- Fendt Expert Driver Training
- AGCO Finance Financing and Leasing Offers
- Fendt Care Service contracts and warranty extension
- Fendt Certified Used machine programme

### Fendt Care – Service contracts and warranty extension

- Tailored maintenance and repair service that goes beyond the warranty
- Maximum safety of use
- Flexible terms and rates with and without deductible
- security
  - Only original parts used with guaranteed production quality and tested for reliability for maximum value retention of the Fendt machine

• Full cost control and planning

#### Cost control and planning security with the Fendt Care rates

- Comprehensive range of services to ensure operational safety and repairs on new machines
- Full cost control with the best service
- Tailored solution for the fleet from maintenance contract to complete worry-free package including replacement machine

OH = operating hours; H = hours; <sup>1</sup> excluding wear and tear; <sup>2</sup> travel costs, recovery / towing, troubleshooting with additional diagnostic tools, use of dynamometer, oils and filters if engine / transmission is repaired; <sup>3</sup> only available for machines with self-propelled & RG300 & Momentum; <sup>4</sup> ISOBUS-enabled machines only; <sup>5</sup> PR, VR & XR only; <sup>e</sup> incl. Rollector; <sup>7</sup> Momentum 16 & 24 only; <sup>a</sup> Gold rate for telehandler also available without Connect; <sup>+</sup> Gold rate only available in DE/FR/GB/IT/BG/CZ/EE/HR/HU/LT/FI/LV/MD/R0/RS/SE/SI/SK/UA/AT/LU/NL/CH/BE/BY/N0/PL/DK; "Platinum only available in DE, EN, FR; "" optional with Fendt Connect