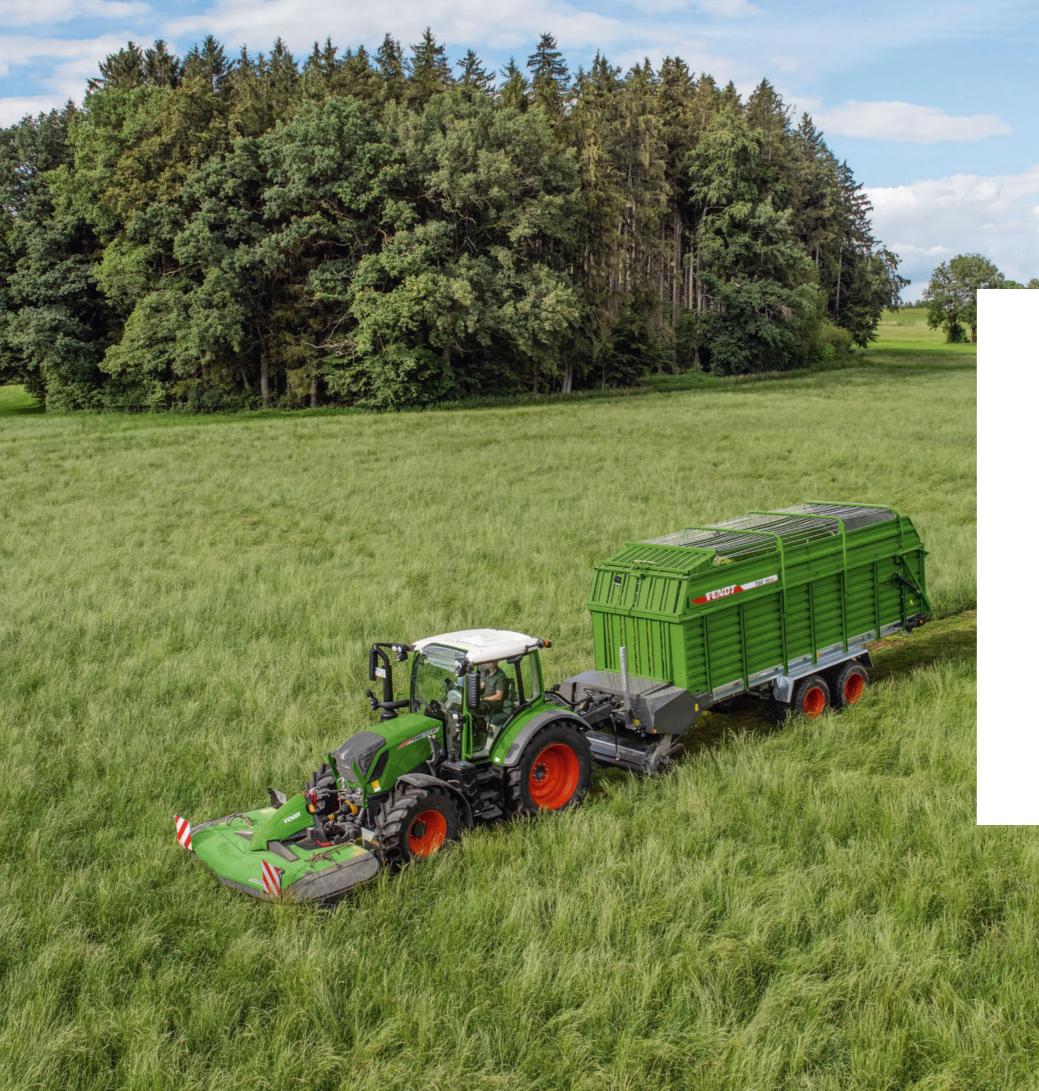

### Front-mounted with pendulum support.

#### 1. General Description.

- Pendulum block with free space for transverse pendulum movement of +/- 5°.
- Suspension relief for low ground pressure
- Continuously adjustable cutting height adjustment from 45 mm to 73 mm
- Central, tool-free adjustment of the swath discs in 4 positions
- Easy and fast mounting and dismounting to and from the tractor
- Automatic centring when driving on the road