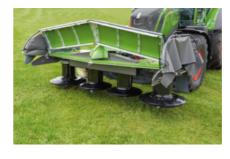

### 1. Mower drum

- 5-fold mounted mower drum in robust castbearing housings
- $\cdot$  3 Bearings in the main load area
- 2 Bearings in the sliding disc
- Spiral bevel gears with Gleason curved teeth in lifetime oil bath for particularly quiet running
- · Bolted, non-welded drum, independent of the sliding disc, for easy maintenance
- Little wear, sliding discs glide over the ground and are not pushed
- No entrapment of feed or soil
- Sliding sole at the bottom of the sliding disc can be replaced
- Conveyor bars on the drum for perfect forage transport and thus perfect swath formation
- Blade quick-change system

#### 4. Frame

- Reinforced mower carrier with welded U-profile (FPV)
- Very good stability in the inner area of the mower carrier, with forces accruing on the outermost drums.
- Large-diameter square -gear frame made of durable steel for maximum performance and long service life
- Maintenance-friendly due to laterally screwed inspection openings in the frame