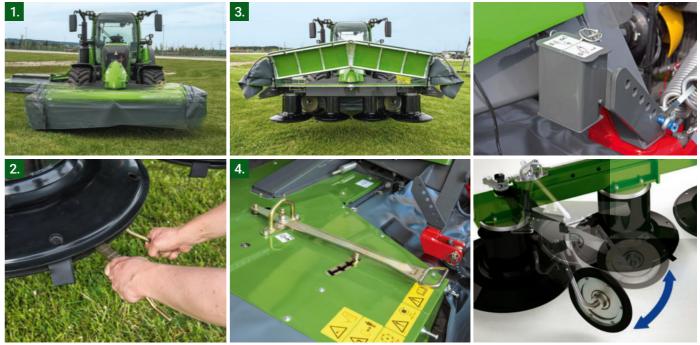

#### 1. Frame

• Large dimensioned square frame

#### 2. Mower drum

• Five-fold bearing mower drum in robust cast bearing housing

#### 3. Drive train

• Elastic V-belt drive

#### 4. Bevel gears

• Gleason spiral teeth of the spiral bevel gears in an oil bath

#### 5. Blades

• Quick-change blades

#### 6. Swath width

• Central adjustment of the swath width

#### 7. Transport

• Side-folding protective cover