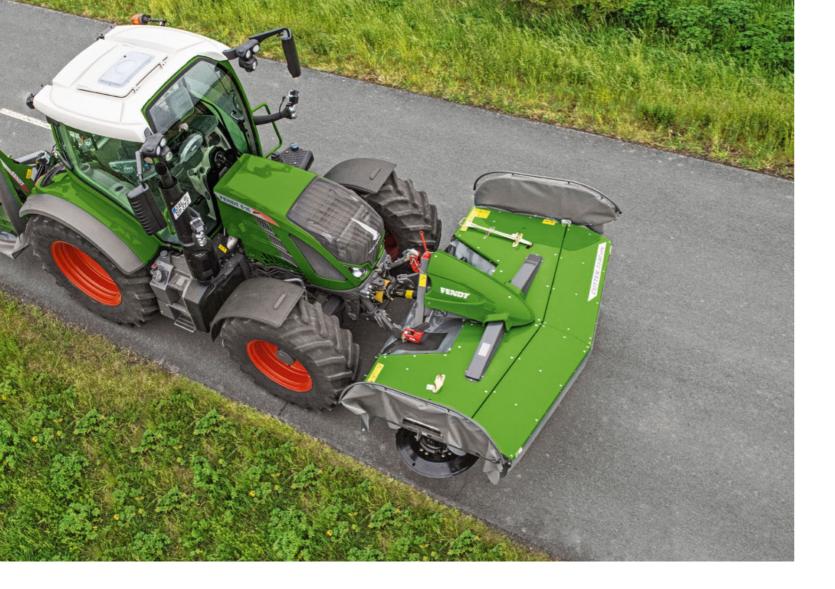

#### Non-stop green harvesting. With the Fendt Cutter drum mower.

The perfect cut is the basis for quality feed. With Fendt Cutter drum mowers the perfect cut will be effortless regardless of conditions. The Fendt cutters impress with proven technology, huge durability and new, clever details which will make

#### General description

- Large footprint due to large mower drums
- Low ground pressure and protection of the turf
- Best suited for use in wet and humid areas
- Less suitable in stony areas
- Very even and clean cut for best forage quality
- No entrapment of feed or soil
- Clean swath formation due to paired running of the mower drums
- Ideal for loader wagon use
- Very smooth running
- Robust and stable construction