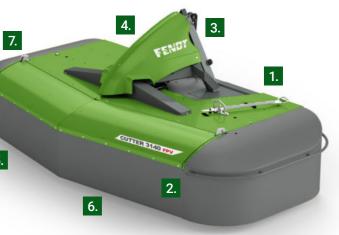

#### 1. Frame

• Large dimensioned square frame

#### 2. Mower drum

• Five-fold bearing mower drum in robust cast bearing housing

#### 3. Drive train

• Elastic V-belt drive

#### 4. Bevel gears

• Gleason spiral teeth of the spiral bevel gears in an oil bath

#### 5. Blades

• Quick-change blades

#### 6. Swath width

• Central adjustment of the swath width

#### 7. Transport

• Side-folding protective cover