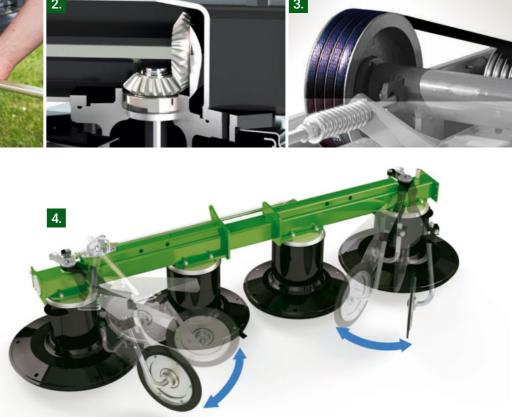

#### 3. Drive train

2. Mower drum drive

curved teeth

Long service life

permanent oil bath

• Spiral bevel gears with Gleason

• Hexagonal shaft and bevel gear in

• Always 3 teeth in gripping

• Smooth and quiet running

- Elastic V-belt drive with automatic
- tensioning device
- Uniform power output
- Spiral bevel gears in an oil bath ensure smooth running, long service life and low power requirements • Power transmission via stable

- hexagonal shaft
- Overload protection due to predetermined breaking point in this shaft

### 1. Mower drum

- 5-fold mounted mower drum in robust castbearing housings
- $\cdot$  3 Bearings in the main load area
- 2 Bearings in the sliding disc
- Spiral bevel gears with Gleason curved teeth in lifetime oil bath for particularly quiet running
- · Bolted, non-welded drum, independent of the sliding disc, for easy maintenance
- Little wear, sliding discs glide over the ground and are not pushed
- No entrapment of feed or soil
- Sliding sole at the bottom of the sliding disc can be replaced
- Conveyor bars on the drum for perfect forage transport and thus perfect swath formation
- Blade quick-change system