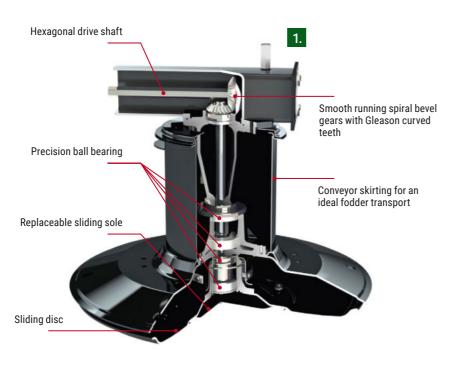

• Five-fold mower drum bearings in robust cast bearing casings

• Gleason spiral teeth of the spiral bevel gears in an oil bath

|        | 2940 FPV | 3140 FPV | 3340 FPV |
|--------|----------|----------|----------|
| m      | 2,86     | 3,06     | 3,26     |
| number | 4        | 4        | 4        |
| number | 3        | 3        | 3        |

#### 4. Bevel gears

• Gleason spiral teeth of the spiral bevel gears in an oil bath

#### 3. Drive train

2. Mower drum drive

curved teeth

Long service life

permanent oil bath

• Spiral bevel gears with Gleason

• Hexagonal shaft and bevel gear in

• Always 3 teeth in gripping

• Smooth and quiet running

- Elastic V-belt drive with automatic
- tensioning device
- Uniform power output
- Spiral bevel gears in an oil bath ensure smooth running, long service life and low power requirements • Power transmission via stable

- hexagonal shaft
- Overload protection due to predetermined breaking point in this shaft

### 1. Mower drum

- 5-fold mounted mower drum in robust castbearing housings
- $\cdot$  3 Bearings in the main load area
- 2 Bearings in the sliding disc
- Spiral bevel gears with Gleason curved teeth in lifetime oil bath for particularly quiet running
- · Bolted, non-welded drum, independent of the sliding disc, for easy maintenance
- Little wear, sliding discs glide over the ground and are not pushed
- No entrapment of feed or soil
- Sliding sole at the bottom of the sliding disc can be replaced
- Conveyor bars on the drum for perfect forage transport and thus perfect swath formation
- Blade quick-change system