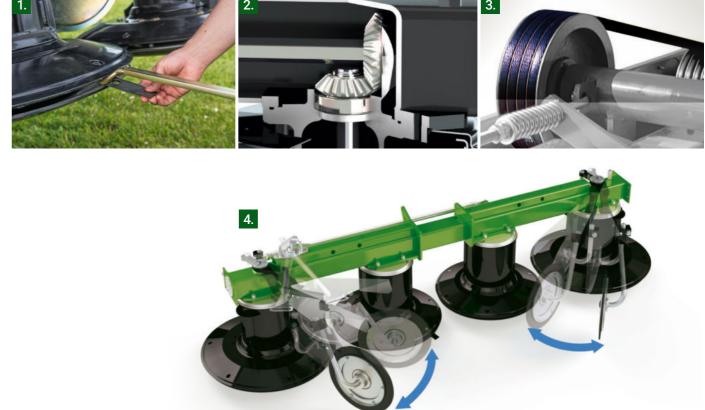

#### 3. Drive train

2. Mower drum drive

curved teeth

Long service life

permanent oil bath

• Spiral bevel gears with Gleason

• Hexagonal shaft and bevel gear in

• Always 3 teeth in gripping

• Smooth and quiet running

- Elastic V-belt drive with automatic
- tensioning device
- Uniform power output
- Spiral bevel gears in an oil bath ensure smooth running, long service life and low power requirements • Power transmission via stable

- hexagonal shaft
- Overload protection due to predetermined breaking point in this shaft

### 1. Mower drum

- 5-fold mounted mower drum in robust castbearing housings
- $\cdot$  3 Bearings in the main load area
- 2 Bearings in the sliding disc
- Spiral bevel gears with Gleason curved teeth in lifetime oil bath for particularly quiet running
- · Bolted, non-welded drum, independent of the sliding disc, for easy maintenance
- Little wear, sliding discs glide over the ground and are not pushed
- No entrapment of feed or soil
- Sliding sole at the bottom of the sliding disc can be replaced
- Conveyor bars on the drum for perfect forage transport and thus perfect swath formation
- Blade quick-change system