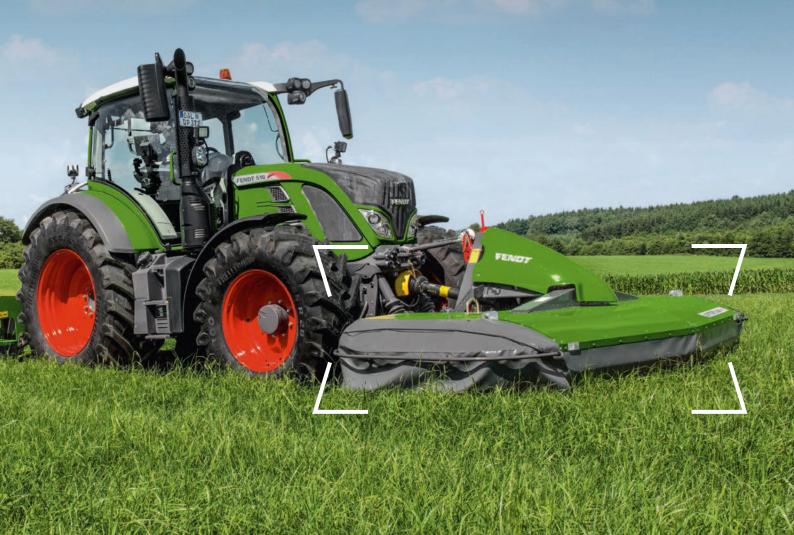

## At a glance.

your work easier.

- Large-dimensioned square frames
- 2.86 3.26 working widths
- Elastic V-belt drive
- Quick-change blades
- Central adjustment of the swath width Side-folding protective cover

#### Non-stop green harvesting. With the Fendt Cutter drum mower.

The perfect cut is the basis for quality feed. With Fendt Cutter drum mowers the perfect cut will be effortless regardless of conditions. The Fendt cutters impress with proven technology, huge durability and new, clever details which will make

• Five-fold mower drum bearings in robust cast bearing casings

• Gleason spiral teeth of the spiral bevel gears in an oil bath

|        | 2940 FPV | 3140 FPV | 3340 FPV |
|--------|----------|----------|----------|
| m      | 2,86     | 3,06     | 3,26     |
| number | 4        | 4        | 4        |
| number | 3        | 3        | 3        |